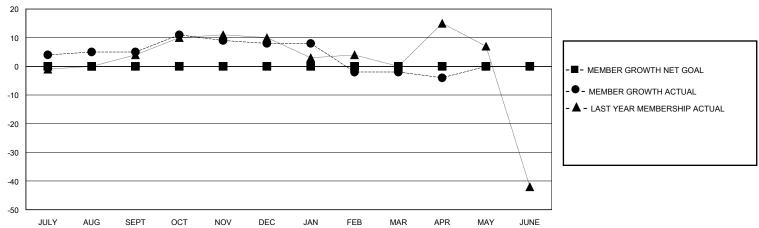

## GMT: LOCATION NETHERLANDS GMT CA

| Clubs                 |               |           |               | Members               |                       |                         |                                                    |  |
|-----------------------|---------------|-----------|---------------|-----------------------|-----------------------|-------------------------|----------------------------------------------------|--|
| RESULTS FOR 2023-2024 |               |           |               | RESULTS FOR 2023-2024 |                       |                         |                                                    |  |
| QUARTER               | NEW CLUB GOAL | NEW CLUBS | DROPPED CLUBS | QUARTER MEMB          | ER GROWTH NET<br>GOAL | MEMBER GROWTH<br>ACTUAL | DROPPED<br>MEMBERS ACTUAL<br>(including transfers) |  |
| JULY/AUG/SEPT         | 0             | 0         | 1             | JULY/AUG/SEPT         | 0                     | 12                      | 7                                                  |  |
| OCT/NOV/DEC           | 0             | 0         | 0             | OCT/NOV/DEC           | 0                     | 28                      | 21                                                 |  |
| JAN/FEB/MAR           | 0             | 0         | 0             | JAN/FEB/MAR           | 0                     | 16                      | 24                                                 |  |
| APR/MAY/JUNE          | 0             | 0         | 0             | APR/MAY/JUNE          | 0                     | 3                       | 4                                                  |  |